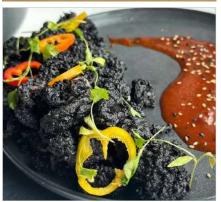

# Natural Squid Ink

#### > Professional Kitchen Ready

- Enhanced Consistency: Contains natural carrageenan for a gel-like texture, ensuring easy handling and rapid incorporation.
- Instant Integration: Ideal for traditional Mediterranean and Japanese cuisines; quickly delivers deep black color and robust umami flavor in wet applications like pasta sauces, risottos, and paellas.

# **Applications**

BLACKHUT Squid Ink and Edible Gold Products are highly versatile. They can be used in a variety of applications including pasta, baking, pastries, meat products, sauces, soups, and as garnish—consistently delivering exceptional results.