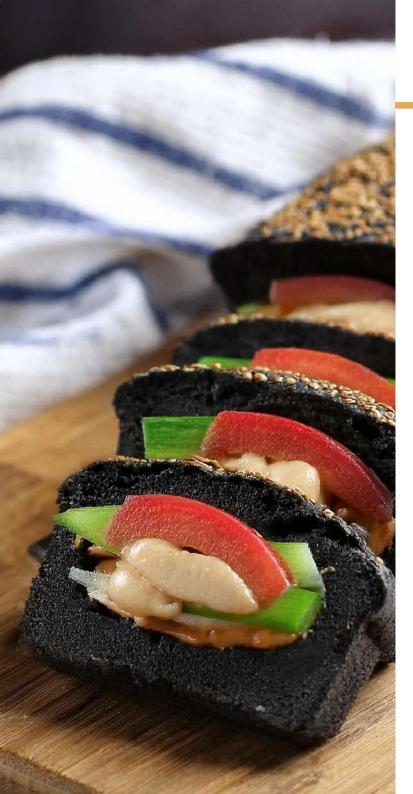

#### Specialized Applications

Ideal for dry preparations where liquid ink isn't practical, including:

- Black bread dough
- Unique coating batters
- Dry seasonings

Perfect for commercial bakeries, food manufacturing, and professional kitchens that require precise measuring and consistent results.

# Natural Squid Ink

#### **▶ 100% Naturally Extracted**

Our natural squid ink is completely free from preservatives. Its water activity is carefully controlled with salt, which imparts a pleasant natural saltiness.

#### > Professional Kitchen Ready

- Enhanced Consistency: Contains natural carrageenan for a gel-like texture, ensuring easy handling and rapid incorporation.
- Instant Integration: Ideal for traditional Mediterranean and Japanese cuisines; quickly delivers deep black color and robust umami flavor in wet applications like pasta sauces, risottos, and paellas.