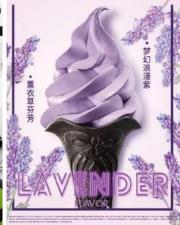

# **Applications**

BLACKHUT Squid Ink and Edible Gold Products are highly versatile. They can be used in a variety of applications including pasta, baking, pastries, meat products, sauces, soups, and as garnish—consistently delivering exceptional results.