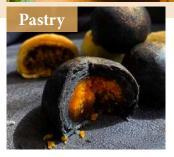

## **Edible Gold Series**

Masterfully Crafted, Exceptionally Precious

- ➤ Handcrafted Gold Leaf: 999.9‰ Pure Perfection Using traditional Japanese techniques, our 999.9% pure gold undergoes meticulous purification, hammering, and cutting to produce ultra-thin gold leaf (0.001mm thickness). Free from impurities like copper, it boasts a vibrant golden hue, feather-light texture, and exquisite delicacy.
- > Versatile Applications Our edible gold leaf enhances a wide array of products—from pastries, candies, chocolates, and beverages to skincare items—adding significant value and visual appeal.

# **Applications**

BLACKHUT Squid Ink and Edible Gold Products are highly versatile. They can be used in a variety of applications including pasta, baking, pastries, meat products, sauces, soups, and as garnish—consistently delivering exceptional results.