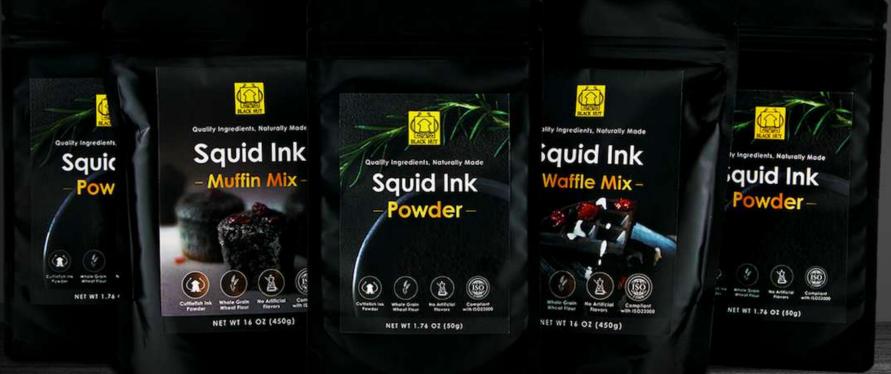

# Our Products

Quality Ingredients, Naturally Made

# Squid Ink Powder

#### 1.76oz (50g) / bag

Perfect for baking and adding black color to pastries and pasta.

#### 10.5oz (300g) / bag

Versatile size, perfect for multiple dishes.

#### 35.2oz (1kg) / bag

Perfect for restaurants and bakeries, offering a versatile and cost-effective option.

#### 352oz (10kg) / bag

Ideal for large-scale production, catering to the needs of factories and food manufacturers.