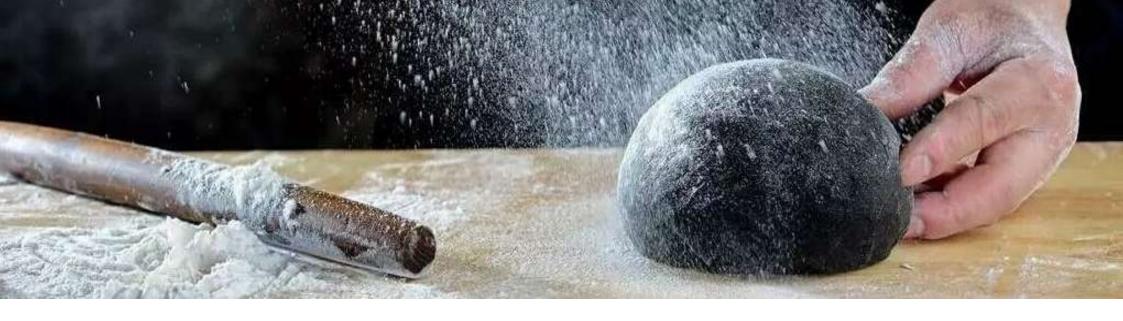

#### > 100% Pure and Natural

Our squid ink powder is made exclusively from fresh squid ink—no artificial colors, chemicals, flavor enhancers, or preservatives.

#### ➤ Long-lasting & Economic

- Extended Shelf Life: Powder form offers convenient storage and long-term use.
- ◆ High Concentration: Only a 1% addition delivers a striking black color, making it economical for both small- and large-scale production.