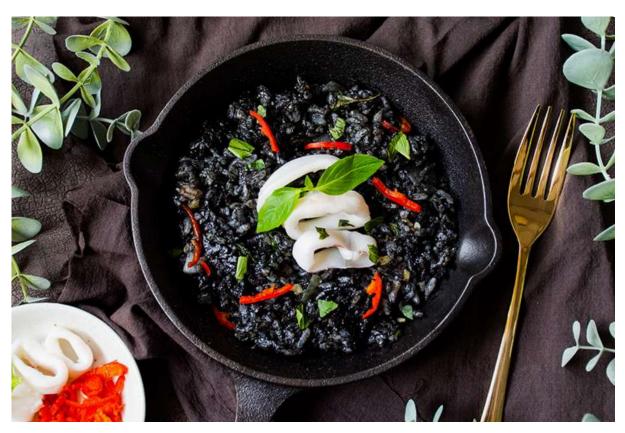

# Natural Squid Ink

#### **▶ 100% Naturally Extracted**

Our natural squid ink is completely free from preservatives. Its water activity is carefully controlled with salt, which imparts a pleasant natural saltiness.

#### > Professional Kitchen Ready

- Enhanced Consistency: Contains natural carrageenan for a gel-like texture, ensuring easy handling and rapid incorporation.
- Instant Integration: Ideal for traditional Mediterranean and Japanese cuisines; quickly delivers deep black color and robust umami flavor in wet applications like pasta sauces, risottos, and paellas.