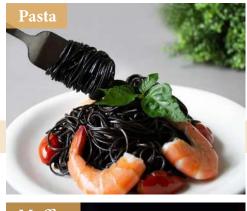

#### 1.76oz (50g) / bag

Perfect for baking and adding black color to pastries and pasta.

#### > Professional Kitchen Ready

- Enhanced Consistency: Contains natural carrageenan for a gel-like texture, ensuring easy handling and rapid incorporation.
- Instant Integration: Ideal for traditional Mediterranean and Japanese cuisines; quickly delivers deep black color and robust umami flavor in wet applications like pasta sauces, risottos, and paellas.

# **Applications**

BLACKHUT Squid Ink and Edible Gold Products are highly versatile. They can be used in a variety of applications including pasta, baking, pastries, meat products, sauces, soups, and as garnish—consistently delivering exceptional results.