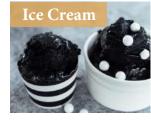

# **Applications**

BLACKHUT Squid Ink and Edible Gold Products are highly versatile. They can be used in a variety of applications including pasta, baking, pastries, meat products, sauces, soups, and as garnish—consistently delivering exceptional results.