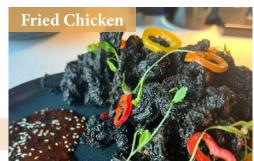

# **Applications**

BLACKHUT Squid Ink and Edible Gold Products are highly versatile. They can be used in a variety of applications including pasta, baking, pastries, meat products, sauces, soups, and as garnish—consistently delivering exceptional results.