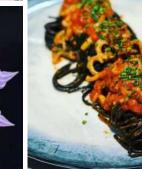

# Natural Squid Ink

#### **▶ 100% Naturally Extracted**

Our natural squid ink is completely free from preservatives. Its water activity is carefully controlled with salt, which imparts a pleasant natural saltiness.

#### > Professional Kitchen Ready

- Enhanced Consistency: Contains natural carrageenan for a gel-like texture, ensuring easy handling and rapid incorporation.
- Instant Integration: Ideal for traditional Mediterranean and Japanese cuisines; quickly delivers deep black color and robust umami flavor in wet applications like pasta sauces, risottos, and paellas.