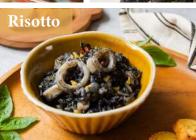

#### > Professional Kitchen Ready

- Enhanced Consistency: Contains natural carrageenan for a gel-like texture, ensuring easy handling and rapid incorporation.
- Instant Integration: Ideal for traditional Mediterranean and Japanese cuisines; quickly delivers deep black color and robust umami flavor in wet applications like pasta sauces, risottos, and paellas.

# **Applications**

BLACKHUT Squid Ink and Edible Gold Products are highly versatile. They can be used in a variety of applications including pasta, baking, pastries, meat products, sauces, soups, and as garnish—consistently delivering exceptional results.