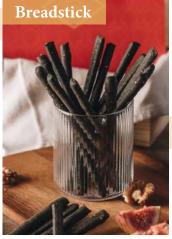

# **Applications**

BLACKHUT Squid Ink and Edible Gold Products are highly versatile. They can be used in a variety of applications including pasta, baking, pastries, meat products, sauces, soups, and as garnish—consistently delivering exceptional results.