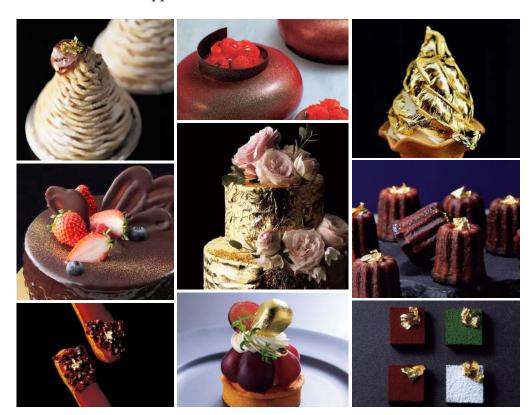

## **Edible Gold Series**

Masterfully Crafted, Exceptionally Precious

- ➤ Handcrafted Gold Leaf: 999.9‰ Pure Perfection Using traditional Japanese techniques, our 999.9% pure gold undergoes meticulous purification, hammering, and cutting to produce ultra-thin gold leaf (0.001mm thickness). Free from impurities like copper, it boasts a vibrant golden hue, feather-light texture, and exquisite delicacy.
- > Versatile Applications Our edible gold leaf enhances a wide array of products—from pastries, candies, chocolates, and beverages to skincare items—adding significant value and visual appeal.

# **Applications**

BLACKHUT Squid Ink and Edible Gold Products are highly versatile. They can be used in a variety of applications including pasta, baking, pastries, meat products, sauces, soups, and as garnish—consistently delivering exceptional results.